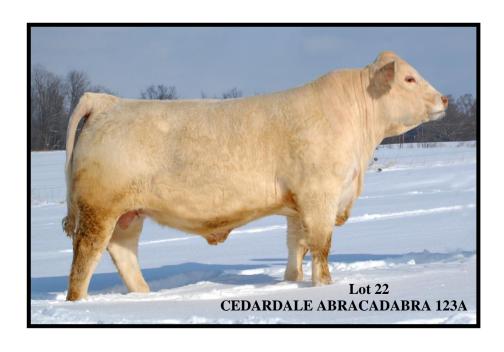

| EPD'S | BW  | WW | YW | Milk | MWWT | REA  | FAT  | MARB |
|-------|-----|----|----|------|------|------|------|------|
| EPD 3 | 0.3 | 48 | 90 | 19.3 | 43   | 0.29 | 0.46 | 0.65 |

| LOT 22 | Tattoo   | CEDARDALE        | Birthdate  |               |
|--------|----------|------------------|------------|---------------|
|        | CED 123A | ABRACADABRA 123A | 03-02-2013 | Double Polled |

SPARROWS ALCATRAZ 18N

Sire: CEDARDALE WINCHESTER 70W

L\_\_\_ CEDARDALE NOSTALGIA 3N

LT WYOMING WIND 4020

Dam: MISS CEDARDALE 45T

L\_\_\_ CEDARDALE PREFERABLE 36P

| WEIGHT | BW | Adj. WW | Adj. YW | Calving Ease | Age of Dam |
|--------|----|---------|---------|--------------|------------|
| (LBS)  | 91 | 938     | 1412    | U            | 6          |

| EPD'S | BW   | WW | YW | Milk | MWWT | REA  | FAT  | MARB  |
|-------|------|----|----|------|------|------|------|-------|
|       | -0.5 | 44 | 76 | 17.7 | 40   | 0.37 | 0.69 | -0.09 |

Recommended for Heifers