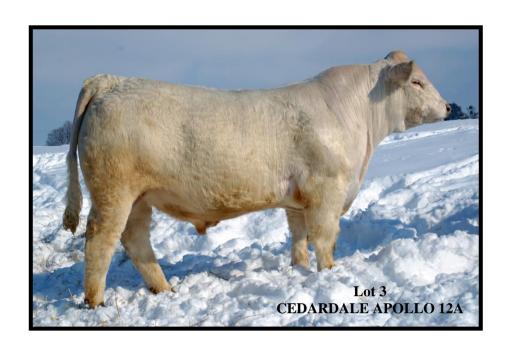

| EPD'S | BW  | WW | YW | Milk | MWWT | REA  | FAT  | MARB  |
|-------|-----|----|----|------|------|------|------|-------|
| EPD 3 | 0.4 | 43 | 79 | 20.1 | 42   | 0.41 | 0.78 | -0.13 |

| LOT 10 | Tattoo  | CEDARDALE   | Birthdate  |               |
|--------|---------|-------------|------------|---------------|
| LOT 10 | CED 61A | AGUSTUS 61A | 01-13-2013 | Double Polled |

SPARROWS ALCATRAZ 18N

Sire: CEDARDALE WINCHESTER 70W

L CEDARDALE NOSTALGIA 3N

LT WYOMING WIND 4020 PLD

Dam: CEDARDALE NOVEL 23N

BERICH PLD POWERBALL 113L

| WEIGHT | BW  | Adj. WW | Adj. YW | Calving Ease | Age of Dam |
|--------|-----|---------|---------|--------------|------------|
| (LBS)  | 106 | 922     | 1548    | U            | 10         |

| EPD'S | BW  | WW | YW | Milk | MWWT | REA  | FAT  | MARB  |
|-------|-----|----|----|------|------|------|------|-------|
| EPD 3 | 0.7 | 41 | 75 | 19.7 | 40   | 0.39 | 0.64 | -0.21 |

M6 GRID MAKER 104 PET