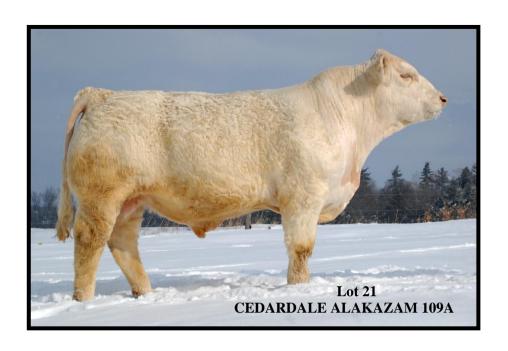

| FDD'S | BW  | WW | YW | Milk | MWWT | REA  | FAT   | MARB  |
|-------|-----|----|----|------|------|------|-------|-------|
| EPD 3 | 1.9 | 42 | 75 | 19.2 | 40   | 0.46 | -0.19 | -0.01 |

| LOT 21 | Tattoo   | CEDARDALE     | Birthdate  |        |
|--------|----------|---------------|------------|--------|
| LOT 21 | CED 109A | ALAKAZAM 109A | 02-03-2013 | Polled |

MXS VERMILLION 527R

Sire: MERIT ROUNDUP 9508W

L.... MERIT YOLANDA 7244T

FITH HFCC CALYPSO 1N

Dam: CEDARDALE SEQUENCE 58S

└── GOOD LADY STOCK 9K

| WEIGHT | BW | Adj. WW | Adj. YW | Calving Ease | Age of Dam |
|--------|----|---------|---------|--------------|------------|
| (LBS)  | 96 | 867     | 1517    | U            | 7          |

| EPD'S | BW  | WW | YW | Milk | MWWT | REA  | FAT  | MARB |
|-------|-----|----|----|------|------|------|------|------|
| EPD 3 | 0.3 | 48 | 90 | 19.3 | 43   | 0.29 | 0.46 | 0.65 |

| LOT 22 | Tattoo   | CEDARDALE        | Birthdate  |               |
|--------|----------|------------------|------------|---------------|
|        | CED 123A | ABRACADABRA 123A | 03-02-2013 | Double Polled |