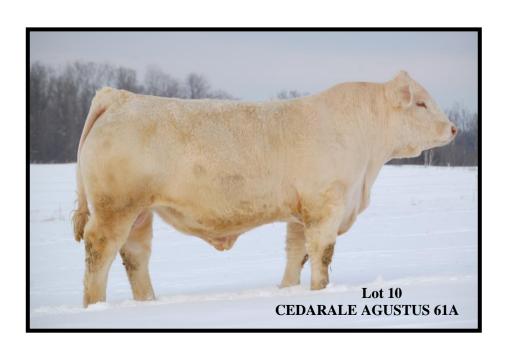

| EPD'S | BW  | WW | YW | Milk | MWWT | REA  | FAT  | MARB  |
|-------|-----|----|----|------|------|------|------|-------|
| EPD 3 | 0.4 | 43 | 79 | 20.1 | 42   | 0.41 | 0.78 | -0.13 |

| LOT 10 | Tattoo  | CEDARDALE   | Birthdate  |               |
|--------|---------|-------------|------------|---------------|
| LOT 10 | CED 61A | AGUSTUS 61A | 01-13-2013 | Double Polled |

SPARROWS ALCATRAZ 18N

Sire: CEDARDALE WINCHESTER 70W

L CEDARDALE NOSTALGIA 3N

LT WYOMING WIND 4020 PLD

Dam: CEDARDALE NOVEL 23N

BERICH PLD POWERBALL 113L

| WEIGHT | BW  | Adj. WW | Adj. YW | Calving Ease | Age of Dam |
|--------|-----|---------|---------|--------------|------------|
| (LBS)  | 106 | 922     | 1548    | U            | 10         |

| EPD'S | BW  | WW | YW | Milk | MWWT | REA  | FAT  | MARB  |
|-------|-----|----|----|------|------|------|------|-------|
| EPD 3 | 0.7 | 41 | 75 | 19.7 | 40   | 0.39 | 0.64 | -0.21 |

M6 GRID MAKER 104 PET