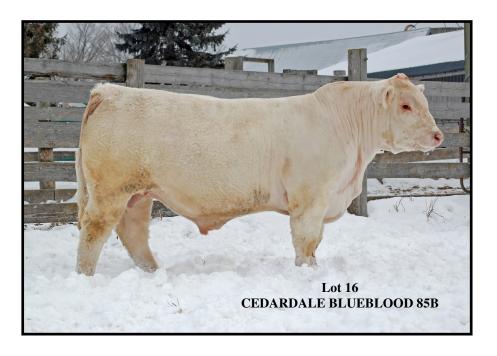

| LOT 16 | Tattoo  | CEDARDALE     | Birthdate  | Polled |
|--------|---------|---------------|------------|--------|
| LOT 16 | CED 85B | BLUEBLOOD 85B | 01-22-2014 | Polled |

KEYS SPECIALIST 18U

Sire: KEYS ALL STATE 149X

L\_\_\_\_ MISS KEY MEG 2T

LHD CIGAR E46

Dam: CEDARDALE MISS 35T

L\_\_\_ GOOD LADY STOCK 9K

| WEIGHT<br>(LBS) | BW | Adj. WW | Adj. YW | Calving<br>Ease | Age of Dam |
|-----------------|----|---------|---------|-----------------|------------|
|                 | 96 | 885     | 1381    | U               | 7          |

| EPD'S | BW  | WW | YW | Milk | TMAT | REA  | FAT  | MARB  |
|-------|-----|----|----|------|------|------|------|-------|
| EPD 3 | 2.3 | 49 | 90 | 14.6 | 39   | 0.56 | 0.19 | -0.14 |

| LOT 17 | Tattoo  | CEDARDALE   | Birthdate  | Double |
|--------|---------|-------------|------------|--------|
| LOI 1/ | CED 87B | BOSSMAN 87B | 01-24-2014 | Polled |