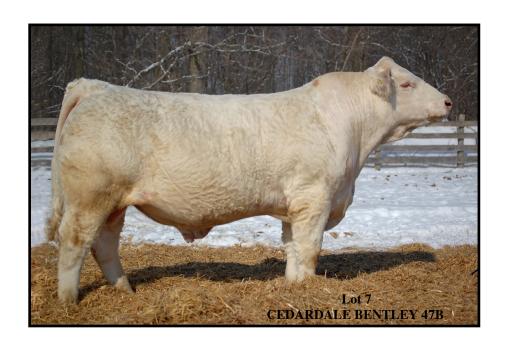

| LOT 7 | Tattoo  | CEDARDALE   | Birthdate  | Double |
|-------|---------|-------------|------------|--------|
|       | CED 47B | BENTLEY 47B | 01-12-2014 | Polled |

MXS VERMILLION 527R

Sire: MERIT ROUNDUP 9508W

L\_\_\_\_ MERIT YOLANDA 7244T

HFCC CALYPSO 1N

Dam: CEDARDALE SEQUENCE 58S

L\_\_\_ GOOD LADY STOCK 9K

| WEIGHT<br>(LBS) | BW | Adj. WW | Adj. YW | Calving<br>Ease | Age of Dam |
|-----------------|----|---------|---------|-----------------|------------|
|                 | 91 | 942     | 1617    | U               | 8          |

| EPD'S | BW  | WW | YW | Milk | TMAT | REA  | FAT  | MARB |
|-------|-----|----|----|------|------|------|------|------|
|       | 0.3 | 46 | 89 | 17.5 | 41   | 0.29 | 0.35 | 0.53 |

| LOT 8 | Tattoo  | CEDARDALE   | Birthdate  | Double |
|-------|---------|-------------|------------|--------|
| LUIO  | CED 48B | BEDFORD 48B | 01-13-2014 | Polled |