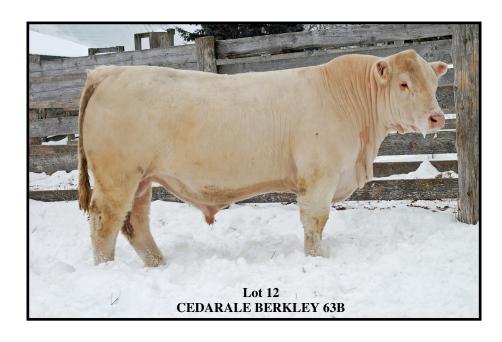

| EPD'S | BW  | WW | YW | Milk | TMAT | REA  | FAT  | MARB  |
|-------|-----|----|----|------|------|------|------|-------|
| EPD 3 | 2.3 | 44 | 78 | 18.2 | 40   | 0.47 | 0.44 | -0.34 |

| LOT 12 | Tattoo  | CEDARDALE   | Birthdate  | Double |
|--------|---------|-------------|------------|--------|
| LOT 12 | CED 63B | BERKLEY 63B | 01-16-2014 | Polled |

KEYS SPECIALIST 18U

Sire: KEYS ALL STATE 149X

L\_\_\_\_ MISS KE MEG 2T

LT WYOMING WIND 4020 PLD

Dam: CEDARDALE MISS 32T

L\_\_\_ CED MISS MOONSTRUCK 24M

| WEIGHT<br>(LBS) | BW | Adj. WW | Adj. YW | Calving<br>Ease | Age of Dam |
|-----------------|----|---------|---------|-----------------|------------|
| (LBS)           | 96 | 832     | 1539    | U               | 7          |

| EPD'S | BW  | WW | YW | Milk | TMAT | REA  | FAT  | MARB  |
|-------|-----|----|----|------|------|------|------|-------|
| EPU 3 | 1.2 | 47 | 82 | 14.7 | 38   | 0.47 | 0.26 | -0.01 |

LOT 14 Tattoo CEDARDALE Birthdate CED 68B BLIZZARD 68B 01-24-2014 Polled