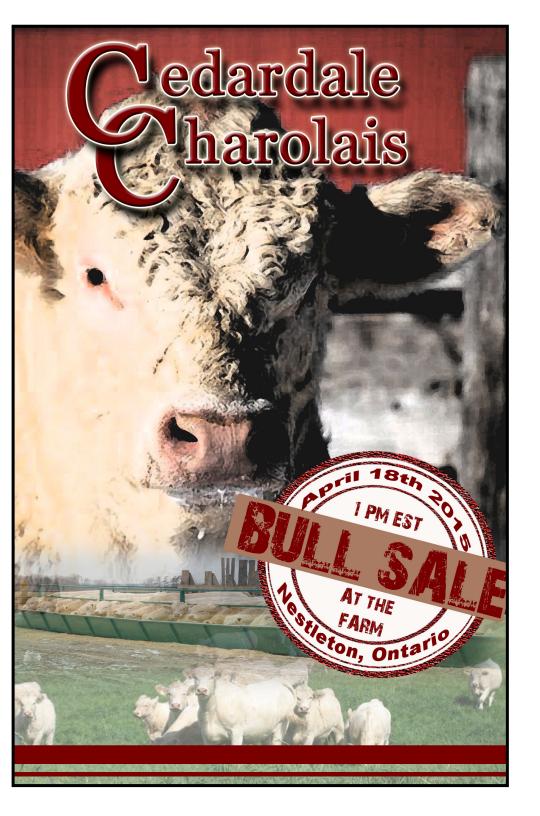

#### **Fellow Cattle Enthusiasts,**

The Nesbitt family takes great pride in welcoming you to Cedardale Farms on April 18<sup>th</sup>. This sale will be our 12th consecutive bull sale on the farm. We are extremely proud to be one of Ontario's largest registered Charolais cow operations as well as one of the longest running one iron Charolais bull sales in Ontario. The opportunity to work closely with our commercial cowcalf customer gives us insight into the kind of cattle that are functional and profitable in the real world. Our customers' calves continue to top feeder and finished cattle markets week in and week out. We are very proud of your hard work and dedication; congratulations!

## OPEN HOUSE

CATTLE VIEWING AT 11:00 AM SALE AT 1:00 PM

Follow Hwy. 7A East of Port Perry, 3 km East of Nestleton, Turn North onto Johns Rd., East onto Malcolm Rd., Then North onto Cedardale Rd., first farm on the left.